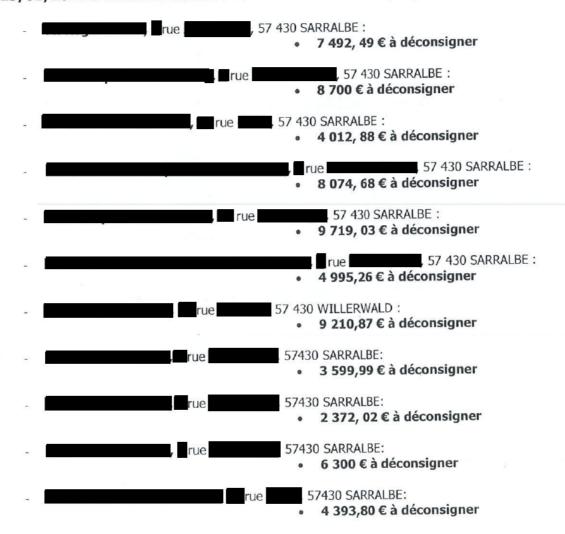

#### **DEMANDE DE DECONSIGNATION**

Le comité technique du programme d'accompagnement pour la réalisation des travaux prescrits par le PPRT INEOS consulté par voie dématérialisée le 23/01/2024 a validé les dossiers suivants en date du 01/02/2024:

Les sommes ci-dessus peuvent donc être déconsignées à l'attention des bénéficiaires par la Caisse des Dépôts et des Consignations, dans un délai de 10 jours ouvrés à compter de la date de réception de la présente demande (arrêté préfectoral n°2020-DCAT-BEPE-102 en date du 23 juin 2020).